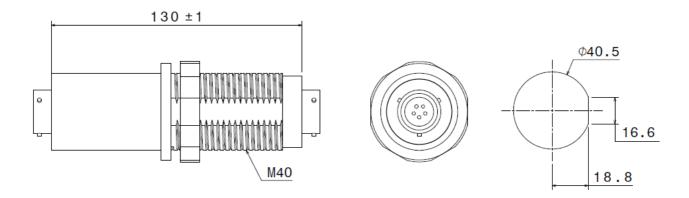

### **Mechanical Dimensions**

## **Technical Specifications**

| Rated Voltage           | : ± 3VDC peak signal voltage                                                                                              |
|-------------------------|---------------------------------------------------------------------------------------------------------------------------|
| Data Rate               | : 12 Mbps                                                                                                                 |
| Design Corresponding to | : MIL-STD-188-125-1&2 (E1 & E2 Pulse) ,<br>E1: Input 1.8kA, Residual: <2.5A<br>E2: Input 250A, No Damage<br>IEC 61000-6-2 |
| Enclosure Size          | : 130 mm x 40 mm (L x Dia)                                                                                                |
| Input Connection        | : RS422 Female connector-62IN-12E-14-5S 1718                                                                              |
| Output Connection       | : RS422 Female connector-62IN-12E-14-5S 1718                                                                              |
| Enclosure               | : Brass with Nickel Plated                                                                                                |
| Weight                  | : 1.5kg (Approx.)                                                                                                         |