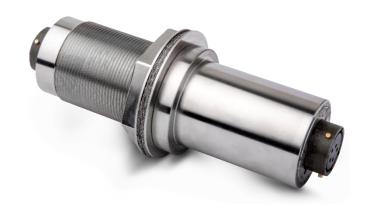

### **Description**

Serial Port EMP Surge Protectors are designed to meet all the requirements of MIL –STD-188-125-1 and IEC 61000-6-2. These Filter are classified under unrestricted lines of Intrasite of MIL STD- 188-125-1 of Data and Tested for the same. The Filters also meets the insertion loss requirements. Provide protection at every pairs. The Filters are designed in the bulk head which gives complete isolation between unprotect and protected sides. MIL circular connector are provided at the input side of the Filters which helps in easy termination and protection as well.

## **Technical Specifications**

| Rated Voltage           | : ± 3VDC peak signal voltage                                                                                              |
|-------------------------|---------------------------------------------------------------------------------------------------------------------------|
| Data Rate               | : 12 Mbps                                                                                                                 |
| Design Corresponding to | : MIL-STD-188-125-1&2 (E1 & E2 Pulse) ,<br>E1: Input 1.8kA, Residual: <2.5A<br>E2: Input 250A, No Damage<br>IEC 61000-6-2 |
| Enclosure Size          | : 130 mm x 40 mm (L x Dia)                                                                                                |
| Input Connection        | : RS422 Female connector-62IN-12E-14-5S 1718                                                                              |
| Output Connection       | : RS422 Female connector-62IN-12E-14-5S 1718                                                                              |
| Enclosure               | : Brass with Nickel Plated                                                                                                |
| Weight                  | : 1.5kg (Approx.)                                                                                                         |